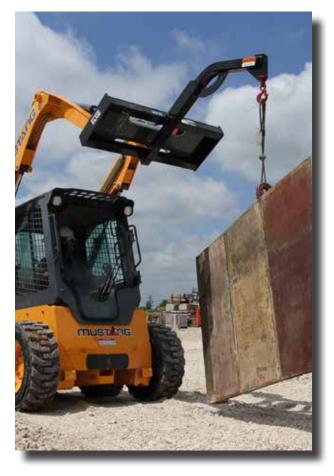

# EDGE® BOOM LIFT/ TREE BOOM

The EDGE boom lift/ tree boom is a simple and economical attachment to make your compact equipment more versatile. The multi-purpose boom lift/ tree boom attachment can be used for loading and unloading attachments or construction materials from hard-to-reach areas. It can also be used for placing and removing concrete forms as well as moving and transporting trees.

## **OPERATIONAL BASICS**

The EDGE boom lift/ tree boom is designed to pick up and carry a variety of materials and equipment. The EDGE boom lift/ tree boom attachment is 59.25" (1505 mm) wide and has a 3,500 lb (1588 kg) capacity.

### FEATURES

- · Load and unload materials from hard to reach areas
- · Move and transport trees, place and remove concrete forms
- · Simple, economical and versatile attachment

|                                         | Radial Skid Loaders |                |                |                | Vertical Skid Loaders |                |                | Track Loaders  |                |                |                  |                  | Articulated Loaders |                  |                  |     |     |             |             |
|-----------------------------------------|---------------------|----------------|----------------|----------------|-----------------------|----------------|----------------|----------------|----------------|----------------|------------------|------------------|---------------------|------------------|------------------|-----|-----|-------------|-------------|
| Machine Compatibility<br>Gehl / Mustang | R105/<br>1050R      | R135/<br>1350R | R150/<br>1500R | R165/<br>1650R | R190/<br>1900R        | R220/<br>2200R | R260/<br>2600R | V270/<br>2700V | V330/<br>3300V | V400/<br>4000V | RT165/<br>1650RT | RT175/<br>1750RT | RT210/<br>2100RT    | RT250/<br>2500RT | VT320/<br>3200VT | 340 | 540 | 650/<br>608 | 750/<br>708 |
| *Auger Bits - Rock, Std.                | •                   | •              | •              | •              | •                     | •              | •              | ٠              | ٠              | •              | •                | •                | •                   | •                | •                |     | ٠   | ٠           | •           |