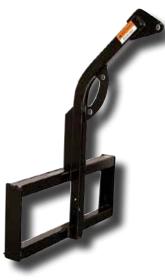

# EDGE® BOOM LIFT/ TREE BOOM

The EDGE boom lift/ tree boom is a simple and economical attachment to make your compact equipment more versatile. The multi-purpose boom lift/ tree boom attachment can be used for loading and unloading attachments or construction materials from hard-to-reach areas. It can also be used for placing and removing concrete forms as well as moving and transporting trees.

## **OPERATIONAL BASICS**

The EDGE boom lift/ tree boom is designed to pick up and carry a variety of materials and equipment. The EDGE boom lift/ tree boom attachment is 59.25" (1505 mm) wide and has a 3,500 lb (1588 kg) capacity.

### SPECIFICATIONS

| Model | Weight   | Length     | Cap.      |
|-------|----------|------------|-----------|
|       | (Ibs/kg) | (in/mm)    | (Ib/kg)   |
| TB77  | 182/83   | 59.25/1505 | 3500/1588 |