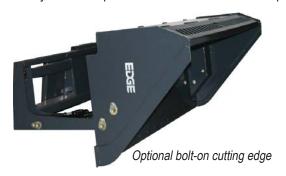

## **OPERATIONAL BASICS**

The EDGE high dump buckets feature two (2) heavy-duty hydraulic cylinders that pivot the bucket for dumping, increasing your vertical lift by approximately 44" (118 mm) and horizontal reach by approximately 13" (330 mm). A see-through spill guard allows greater visibility and an optional bolt-on cutting edge is available. This bucket is recommended for loaders with operating capacities greater than 1,800 pounds. They come complete with hoses and flat face couplers.

## **FEATURES**

- Ideal for loading feed mixers and trucks
- Increases lift vertically and horizontally
- Windows in bucket for greater visibility
- 3/4"x6" edge with holes to accept optional bolt-on edge