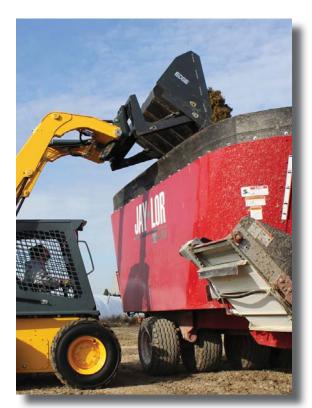

## **EDGE® HIGH DUMP BUCKETS**

Specialty EDGE buckets attach easily and allow your compact loaders to take advantage of its power and mobility for a very particular job. The EDGE high dump bucket is ideal for loading feed mixers and trucks.

## **OPERATIONAL BASICS**

The EDGE high dump buckets feature two (2) heavy-duty hydraulic cylinders that pivot the bucket for dumping, increasing your vertical lift by approximately 44" (118 mm) and horizontal reach by approximately 13" (330 mm). A see-through spill guard allows greater visibility and an optional bolt-on cutting edge is available. This bucket is recommended for loaders with operating capacities greater than 1,800 pounds. They come complete with hoses and flat face couplers.

## **FEATURES**

- Ideal for loading feed mixers and trucks
- Increases lift vertically and horizontally
- Windows in bucket for greater visibility
- 3/4"x6" edge with holes to accept optional bolt-on edge