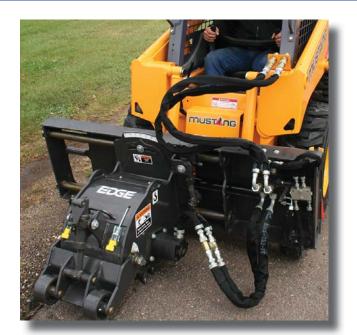

## **EDGE® COLD PLANER - STANDARD FLOW**

Few attachments can hold up to the daily abuse or meet the heavy-duty requirements of milling attachments. Designed for precise asphalt and concrete cuts, milling attachments are also valuable for utility crews and cable installation.

## **OPERATIONAL BASICS**

The EDGE standard flow cold planer is a valuable tool for road construction and maintenance crews. Asphalt and concrete are quickly milled due to the high torque generated by the planetary gearbox. The EDGE standard flow cold planer comes complete with hoses, a hose saver kit, flat face couplers and asphalt picks.

Simple milling depth controls

Easy to adjust side shift

Easy open cover for access to picks

Optimized tooth pattern for power where needed

## **FEATURES**

- · Ideal for milling frost heaves, traffic lane stripes, pothole repair, and more
- Optimized tooth pattern to deliver power where needed
- Feature side-shift and tilt/depth adjustment
- Mills up to 5" deep