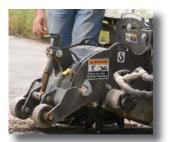

Simple milling depth controls

Easy to adjust side shift

Easy open cover for access to picks

Optimized tooth pattern for power where needed

## **FEATURES**

- · Ideal for milling frost heaves, traffic lane stripes, pothole repair, and more
- Optimized tooth pattern to deliver power where needed
- Feature side-shift and tilt/depth adjustment
- Mills up to 5" deep