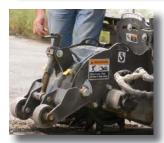

Simple milling depth controls

Easy to adjust side shift

Easy open cover for access to picks

Optimized tooth pattern for power where needed

## **FEATURES**

- · Ideal for milling frost heaves, traffic lane stripes, pothole repair, and more
- Optimized tooth pattern to deliver power where needed
- Feature side-shift and tilt/depth adjustment
- Mills up to 5" deep