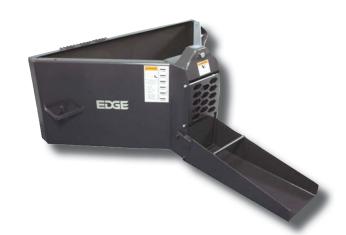

# **EDGE® CONCRETE PLACING BUCKET**

The EDGE concrete placing bucket allows your compact loader to complete big concrete projects in small areas. This attachment is designed to accurately, quickly and neatly carry and place concrete in tight areas or locations that cannot support a cement truck.

# **OPERATIONAL BASICS**

The EDGE concrete placing bucket is ideal for pouring backyard patios, footings or for pouring into formed columns or walls. The EDGE concrete placing bucket is available in 1/2 and 3/4 cubic yard capacities. Standard features include a hydraulic gate control and 30" (762 mm) chute extension. This attachment comes complete with hoses and couplers.

## **FEATURES**

- Carry and place concrete where cement trucks cannot go
- Ideal for patios, pools and forms
- Powder coat finish for easy cleaning
- Dispensing door allows accurate placement without a mess