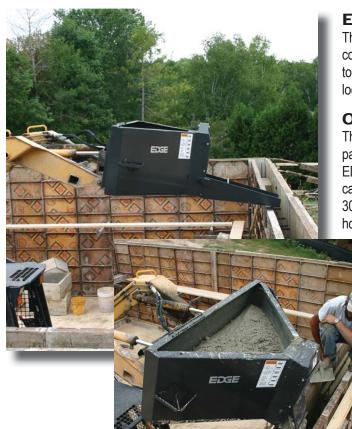

# **EDGE® CONCRETE PLACING BUCKET**

The EDGE concrete placing bucket allows your compact loader to complete big concrete projects in small areas. This attachment is designed to accurately, quickly and neatly carry and place concrete in tight areas or locations that cannot support a cement truck.

# **OPERATIONAL BASICS**

The EDGE concrete placing bucket is ideal for pouring backyard patios, footings or for pouring into formed columns or walls. The EDGE concrete placing bucket is available in 1/2 and 3/4 cubic yard capacities. Standard features include a hydraulic gate control and 30" (762 mm) chute extension. This attachment comes complete with hoses and couplers.

## **FEATURES**

- Carry and place concrete where cement trucks cannot go
- Ideal for patios, pools and forms
- Powder coat finish for easy cleaning
- Dispensing door allows accurate placement without a mess