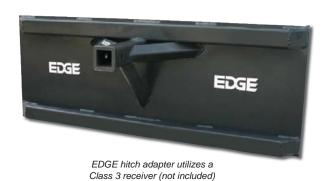

## **OPERATIONAL BASICS**

The EDGE hitch adapter features a durable, heavy steel construction frame and utilizes a Class 3 receiver (not included), and the universal mount means that it will fit virtually any compact loader.

## **FEATURES**

- Move implements, trailers, and other equipment with ease
- Utilizes Class 3 receiver (same as used on most pick up trucks)
- Fits any compact loader with universal mount
- Heavy steel construction frame for durability