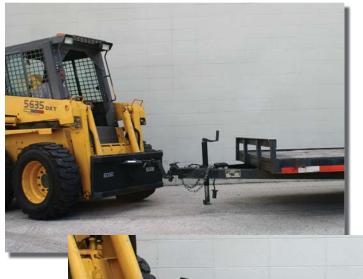

## **EDGE® HITCH ADAPTER**

The EDGE hitch adapter is a handy, economical attachment that every compact loader operator should have. Move implements, trailers, wagons, boat trailers or other types of equipment easily and efficiently with the EDGE hitch adapter. Reduce equipment damage by having full view of the equipment you are moving and you'll also be able to maximize storage space by precisely placing equipment.

## **OPERATIONAL BASICS**

The EDGE hitch adapter features a durable, heavy steel construction frame and utilizes a Class 3 receiver (not included), and the universal mount means that it will fit virtually any compact loader.