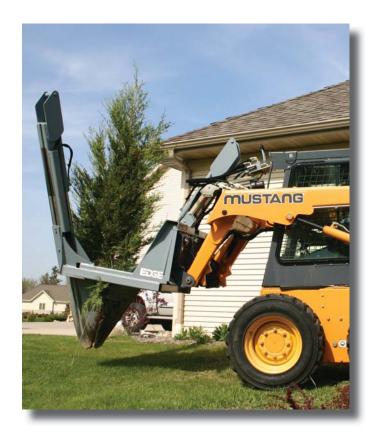

## **EDGE® TREE TRANSPLANTER**

Landscape professionals and nurserymen can transform their compact equipment into useful and profitable tools for tree and shrubbery planting, transplanting and removal with the EDGE tree transplanter.

## **OPERATIONAL BASICS**

Take advantage of the power of your compact loader with the EDGE tree transplanter. Transplant mature trees with up to 50" (1270 mm) root balls. This unit comes standard with 3, 4, or 6 semi-truncated 1/4" high alloy steel blades and additional valve port for operating rear stabilizers. Each unit comes complete with hoses and flat face couplers.

## **FEATURES**

- Transplant mature trees with up to 50" (1270 mm) root balls
- Comes standard with 3, 4, or 6 semi-truncated 1/4" high alloy steel blades
- Each unit comes complete with hoses and flat face couplers