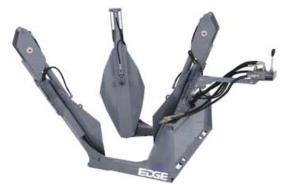

## **EDGE® TREE TRANSPLANTER**

Landscape professionals and nurserymen can transform their compact equipment into useful and profitable tools for tree and shrubbery planting, transplanting and removal with the EDGE tree transplanter.

## **OPERATIONAL BASICS**

Take advantage of the power of your compact loader with the EDGE tree transplanter. Transplant mature trees with up to 50" (1270 mm) root balls. This unit comes standard with 3, 4, or 6 semi-truncated 1/4" high alloy steel blades and additional valve port for operating rear stabilizers. Each unit comes complete with hoses and flat face couplers.

## **FEATURES**

- Transplant mature trees with up to 50" (1270 mm) root balls
- Comes standard with 3, 4, or 6 semi-truncated 1/4" high alloy steel blades
- Each unit comes complete with hoses and flat face couplers