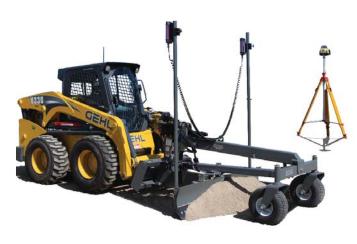

## **EDGE GRADER BLADE**

The EDGE grader blade attachment can turn your skid steer or track loader into a high-performance grading machine. It features a 96" (2438 mm) blade, control box for in-cab hydraulic control of angle and tilt, and a reversible/replaceable cutting edge. Also features a proportional current valve to gradually adjust the blade height, angle and tilt. It is ready to accept an optional laser control system for perfect grading. Comes complete with hoses and flatface couplers.

## OPTIONAL EDGE LEICA LASER SYSTEM

Use the optional EDGE Leica laser system with an EDGE grader blade for a perfect grade every time! Contractors can enjoy simple, precise control that results in material and labor savings. The transmitter features -5 +25% grade capability in either axis (-5 to +15% in both axes) and high accuracy up to 3,608 ft. Perfect for building pads, parking lots and runways, land leveling or tilling, concrete forming and framework, retention ponds and batters, setting foundations and footings.

# **LEICA LASER SYSTEM COMPONENTS**

- Laser Receiver Kit MLS700 for 50365 Grader (2 required)
- Snap Hook for Cable on Laser Receiver (2 required)
- Grader Laser Pole Kit (includes 2 poles and hardware)
- Transmitter Dual Grade Kit Rugby 420 DG
- Tripod for Transmitter, Elevates up to 11'6" with Dual Locking Mechanism
- Laser Interface Kit with Grader Control Box for Grader Blade
- 2D Control Panel Kit with Carry Case
- Cradle for 2D Control Panel for Grader Blade
- RAM Mount and Bracket for 2D Control Panel
- Junction Box with 2 Sensor Ports
- 5-Pin Cable for Control Panel Cradle and Junction Box