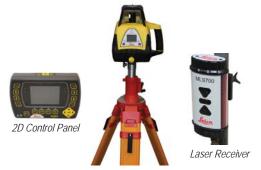

# **LEICA LASER SYSTEM COMPONENTS**

- Laser Receiver Kit MLS700 for 50365 Grader (2 required)
- Snap Hook for Cable on Laser Receiver (2 required)
- Grader Laser Pole Kit (includes 2 poles and hardware)
- Transmitter Dual Grade Kit Rugby 420 DG
- Tripod for Transmitter, Elevates up to 11'6" with Dual Locking Mechanism
- Laser Interface Kit with Grader Control Box for Grader Blade
- 2D Control Panel Kit with Carry Case
- Cradle for 2D Control Panel for Grader Blade
- RAM Mount and Bracket for 2D Control Panel
- Junction Box with 2 Sensor Ports
- 5-Pin Cable for Control Panel Cradle and Junction Box

# **LEICA LASER SYSTEM FEATURES**

- Highest accuracy over long distances
- Simple one-person operation with manual-axis align
- -5 to +25 grade capability in either axis
- High degree of accuracy up to 3,608 ft diameter