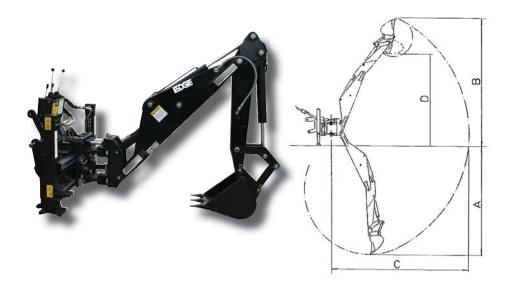

### **OPERATIONAL BASICS**

The EDGE in-cab backhoe features include a powerful 9'4" (2850 mm) digging depth, 10'11" (3340 mm) reach and 180 degree pivot rotation. Vertical stabilizers and 40" (1016 mm) side-shift allow you to operate next to buildings, fence lines or other obstacles. Cushioned swing pads at three points offer smooth stop at maximum swing and stick retract.

#### SPECIFICATIONS

|   | Description                                   | BHO9IC           |  |  |  |  |
|---|-----------------------------------------------|------------------|--|--|--|--|
| А | Digging Depth                                 | 112" / 2850 mm   |  |  |  |  |
| В | Maximum Height                                | 131" / 2240 mm   |  |  |  |  |
| С | Horizontal Reach                              | 131" / 3340 mm   |  |  |  |  |
| D | Unloading Height                              | 85" / 2170 mm    |  |  |  |  |
| Е | Ground Clearance                              | 15" / 380 mm     |  |  |  |  |
| F | Carriage Width                                | 59" / 1499 mm    |  |  |  |  |
| G | Overall Width                                 | 61.5" / 1562 mm  |  |  |  |  |
| Н | Side Shift                                    | 40" / 1016 mm    |  |  |  |  |
| Ι | Boom Pivot Height                             | 89" / 2250 mm    |  |  |  |  |
| J | Stabilizer Down Max                           | 20" / 500 mm     |  |  |  |  |
|   | Swing Arc                                     | 180°             |  |  |  |  |
|   | Bucket Rotation                               | 206°             |  |  |  |  |
|   | Weight Without Bucket                         | 1433 lb / 650 kg |  |  |  |  |
|   | Swing, Booms and Bucket Controls              | Two Hand Levers  |  |  |  |  |
|   | Stabilizer Controls                           | Two Hand Levers  |  |  |  |  |
|   | Auxiliary Hydraulic Controls                  | One Hand Lever   |  |  |  |  |
|   | Hydraulic Circuit for Attachments             | Yes              |  |  |  |  |
|   | Valves Protecting Hydraulic Circuit           | Yes              |  |  |  |  |
|   | Valves Protecting Auxiliary Hydraulic Circuit | Yes              |  |  |  |  |
|   | Pressure Measuring Valves                     | Yes              |  |  |  |  |