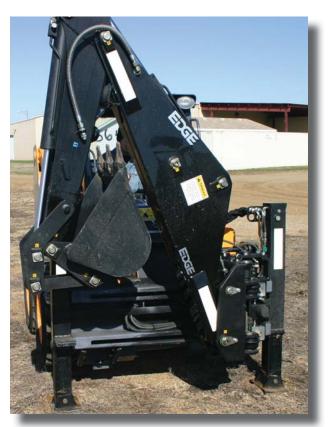

## **EDGE® IN-CAB BACKHOE**

The EDGE in-cab backhoe attachment allows the operator to remain in the comfort and protection of the cab while operating the backhoe and the skid loader and track loader controls. Increase production and operator cycle times by controlling the stabilizers, boom, dipper, bucket and also move the machine without ever leaving the cab.

### **OPERATIONAL BASICS**

The EDGE in-cab backhoe features include a powerful 9'4" (2850 mm) digging depth, 10'11" (3340 mm) reach and 180 degree pivot rotation. Vertical stabilizers and 40" (1016 mm) side-shift allow you to operate next to buildings, fence lines or other obstacles. Cushioned swing pads at three points offer smooth stop at maximum swing and stick retract.