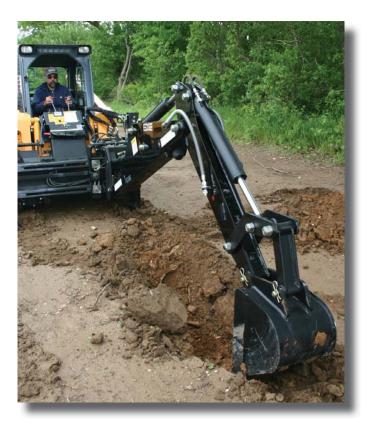

## **EDGE® IN-CAB BACKHOE**

The EDGE in-cab backhoe attachment allows the operator to remain in the comfort and protection of the cab while operating the backhoe and the skid loader and track loader controls. Increase production and operator cycle times by controlling the stabilizers, boom, dipper, bucket and also move the machine without ever leaving the cab.

### **OPERATIONAL BASICS**

The EDGE in-cab backhoe features include a powerful 9'4" (2850 mm) digging depth, 10'11" (3340 mm) reach and 180 degree pivot rotation. Vertical stabilizers and 40" (1016 mm) side-shift allow you to operate next to buildings, fence lines or other obstacles. Cushioned swing pads at three points offer smooth stop at maximum swing and stick retract.

Four bucket sizes are available from 12" (300 mm) to 24" (600 mm) for any size trenching job. Comes standard with auxiliary hydraulics, hoses and flat face couplers.