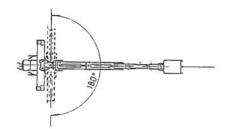

### **OPERATIONAL BASICS**

The EDGE in-cab backhoe features include a powerful 9'4" (2850 mm) digging depth, 10'11" (3340 mm) reach and 180 degree pivot rotation. Vertical stabilizers and 40" (1016 mm) side-shift allow you to operate next to buildings, fence lines or other obstacles. Cushioned swing pads at three points offer smooth stop at maximum swing and stick retract.

#### SPECIFICATIONS

|   | Description                                   | BHO9IC           |  |  |  |  |
|---|-----------------------------------------------|------------------|--|--|--|--|
| А | Digging Depth                                 | 112" / 2850 mm   |  |  |  |  |
| В | Maximum Height                                | 131" / 2240 mm   |  |  |  |  |
| С | Horizontal Reach                              | 131" / 3340 mm   |  |  |  |  |
| D | Unloading Height                              | 85" / 2170 mm    |  |  |  |  |
| Е | Ground Clearance                              | 15" / 380 mm     |  |  |  |  |
| F | Carriage Width                                | 59" / 1499 mm    |  |  |  |  |
| G | Overall Width                                 | 61.5" / 1562 mm  |  |  |  |  |
| Н | Side Shift                                    | 40" / 1016 mm    |  |  |  |  |
| Ι | Boom Pivot Height                             | 89" / 2250 mm    |  |  |  |  |
| J | Stabilizer Down Max                           | 20" / 500 mm     |  |  |  |  |
|   | Swing Arc                                     | 180°             |  |  |  |  |
|   | Bucket Rotation                               | 206°             |  |  |  |  |
|   | Weight Without Bucket                         | 1433 lb / 650 kg |  |  |  |  |
|   | Swing, Booms and Bucket Controls              | Two Hand Levers  |  |  |  |  |
|   | Stabilizer Controls                           | Two Hand Levers  |  |  |  |  |
|   | Auxiliary Hydraulic Controls                  | One Hand Lever   |  |  |  |  |
|   | Hydraulic Circuit for Attachments             | Yes              |  |  |  |  |
|   | Valves Protecting Hydraulic Circuit           | Yes              |  |  |  |  |
|   | Valves Protecting Auxiliary Hydraulic Circuit | Yes              |  |  |  |  |
|   | Pressure Measuring Valves                     | Yes              |  |  |  |  |