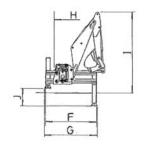

#### SPECIFICATIONS

|   | Description                                   | BHO9IC           |  |  |  |  |
|---|-----------------------------------------------|------------------|--|--|--|--|
| А | Digging Depth                                 | 112" / 2850 mm   |  |  |  |  |
| В | Maximum Height                                | 131" / 2240 mm   |  |  |  |  |
| С | Horizontal Reach                              | 131" / 3340 mm   |  |  |  |  |
| D | Unloading Height                              | 85" / 2170 mm    |  |  |  |  |
| Е | Ground Clearance                              | 15" / 380 mm     |  |  |  |  |
| F | Carriage Width                                | 59" / 1499 mm    |  |  |  |  |
| G | Overall Width                                 | 61.5" / 1562 mm  |  |  |  |  |
| Н | Side Shift                                    | 40" / 1016 mm    |  |  |  |  |
| Ι | Boom Pivot Height                             | 89" / 2250 mm    |  |  |  |  |
| J | Stabilizer Down Max                           | 20" / 500 mm     |  |  |  |  |
|   | Swing Arc                                     | 180°             |  |  |  |  |
|   | Bucket Rotation                               | 206°             |  |  |  |  |
|   | Weight Without Bucket                         | 1433 lb / 650 kg |  |  |  |  |
|   | Swing, Booms and Bucket Controls              | Two Hand Levers  |  |  |  |  |
|   | Stabilizer Controls                           | Two Hand Levers  |  |  |  |  |
|   | Auxiliary Hydraulic Controls                  | One Hand Lever   |  |  |  |  |
|   | Hydraulic Circuit for Attachments             | Yes              |  |  |  |  |
|   | Valves Protecting Hydraulic Circuit           | Yes              |  |  |  |  |
|   | Valves Protecting Auxiliary Hydraulic Circuit | Yes              |  |  |  |  |
|   | Pressure Measuring Valves                     | Yes              |  |  |  |  |