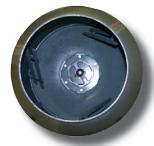

## **OPERATIONAL BASICS**

The EDGE cement mixer's welded steel drum and internal paddles offer uniform mixing and clean dumping. A direct hydraulic drive of the gearbox eliminates chain and sprocket maintenance, resulting in more up-time on the job. The EDGE concrete mixer comes complete with adjustable parking stands, an adjustable drum speed control valve, hoses and flat face couplers.

Three internal paddles for uniform mixing