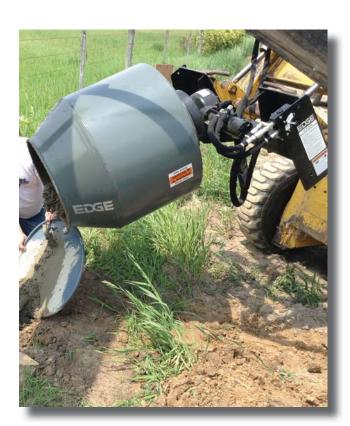

## **EDGE® CEMENT MIXER**

Use your compact loader to complete large concrete projects in small areas with the EDGE® cement mixer. The mixer features a mixing capacity of 5 ft³. (.142m³) and a total drum capacity of 11 ft³. (.311 m³).

## **OPERATIONAL BASICS**

The EDGE cement mixer's welded steel drum and internal paddles offer uniform mixing and clean dumping. A direct hydraulic drive of the gearbox eliminates chain and sprocket maintenance, resulting in more up-time on the job. The EDGE concrete mixer comes complete with adjustable parking stands, an adjustable drum speed control valve, hoses and flat face couplers.