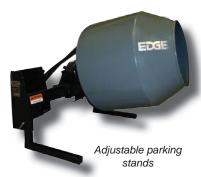

## **OPERATIONAL BASICS**

The EDGE cement mixer's welded steel drum and internal paddles offer uniform mixing and clean dumping. A direct hydraulic drive of the gearbox eliminates chain and sprocket maintenance, resulting in more up-time on the job. The EDGE concrete mixer comes complete with adjustable parking stands, an adjustable drum speed control valve, hoses and flat face couplers.