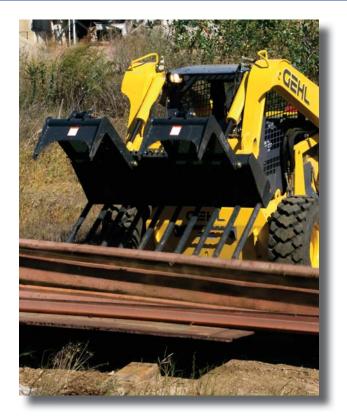

#### **EDGE® INDUSTRIAL TINE GRAPPLE**

Handling brush, awkward debris, logs and more is made easy with the right grapple. The EDGE industrial tine grapple is designed for moving heavier, hard-to-handle materials such as logs, brush and scrap materials.

### **OPERATIONAL BASICS**

The EDGE industrial tine grapple makes tough jobs easy. Five models range in size from 60" (1524 mm) to 84" (2133 mm). The grapples function independently to allow for uneven loads. EDGE industrial tine grapples come complete with hoses and couplers.