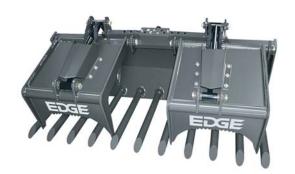

#### **EDGE® INDUSTRIAL TINE GRAPPLE**

Handling brush, awkward debris, logs and more is made easy with the right grapple. The EDGE industrial tine grapple is designed for moving heavier, hard-to-handle materials such as logs, brush and scrap materials.

### **OPERATIONAL BASICS**

The EDGE industrial tine grapple makes tough jobs easy. Five models range in size from 60" (1524 mm) to 84" (2133 mm). The grapples function independently to allow for uneven loads. EDGE industrial tine grapples come complete with hoses and couplers.

#### **FEATURES**

- Independently operating grapples handle uneven loads
- · Efficient design with few moving parts
- Heavy-duty, ideal for large jobs

|                                         | Radial Skid Loaders |  |   |   |   |   | Vertical Skid Loaders |   | Track Loaders |          |                  | Articulated Loaders |   |  |          |             |             |
|-----------------------------------------|---------------------|--|---|---|---|---|-----------------------|---|---------------|----------|------------------|---------------------|---|--|----------|-------------|-------------|
| Machine Compatibility<br>Gehl / Mustang |                     |  |   |   |   |   | R260/<br>2600R        |   | V330<br>3300V |          | RT175/<br>1750RT |                     |   |  | 540      | 650/<br>608 | 750/<br>708 |
| *Industrial Tine Grapple                |                     |  | + | + | + | + | +                     | • | <b>*</b>      | <b>*</b> | •                | +                   | + |  | <b>*</b> | <b>*</b>    | •           |