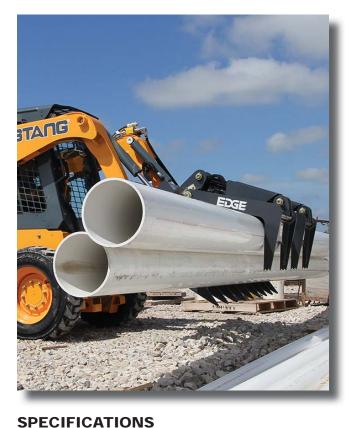

## EDGE® SKELETON TINE GRAPPLE

Handling brush, awkward debris, logs and more is made easy with the right grapple. The EDGE skeleton tine grapple is designed to handle brush, logs, pipe and awkward debris.

## **OPERATIONAL BASICS**

The EDGE skeleton tine grapple features bushings at all pivot locations and a two cylinder independent grapple. This attachment is available in widths from 66" (1676 mm) to 90" (2286 mm) and comes complete with hoses and flat face couplers.

## FEATURES

- Designed to handle brush, logs, pipe and awkward debris
- Bushings at all pivot points
- Two cylinder independent grapples

|                                         | Radial Skid Loaders |   |   |   |   |   |   | Vertical Skid Loaders |               | Track Loaders |                  |   | Articulated Loaders |       |     |             |   |
|-----------------------------------------|---------------------|---|---|---|---|---|---|-----------------------|---------------|---------------|------------------|---|---------------------|-------|-----|-------------|---|
| Machine Compatibility<br>Gehl / Mustang | 3640E/<br>2026      |   |   |   |   |   |   | V270/<br>2700V        | V330<br>3300V |               | RT175/<br>1750RT |   |                     | 3/111 | 540 | 650/<br>608 |   |
| *Skeleton Tine Grapple                  | •                   | • | • | • | • | • | • | ٠                     | •             | *             | •                | • | •                   | ٠     | ٠   | ٠           | ٠ |