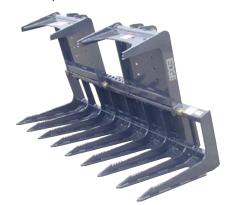

## EDGE® SKELETON TINE GRAPPLE

Handling brush, awkward debris, logs and more is made easy with the right grapple. The EDGE skeleton tine grapple is designed to handle brush, logs, pipe and awkward debris.

## **OPERATIONAL BASICS**

The EDGE skeleton tine grapple features bushings at all pivot locations and a two cylinder independent grapple. This attachment is available in widths from 66" (1676 mm) to 90" (2286 mm) and comes complete with hoses and flat face couplers.

## FEATURES

- Designed to handle brush, logs, pipe and awkward debris
- Bushings at all pivot points
- Two cylinder independent grapples

|                                         | Radial Skid Loaders |   |   |   |   |   |   | Vertical Skid Loaders |               | Track Loaders |                  |   | Articulated Loaders |       |     |             |   |
|-----------------------------------------|---------------------|---|---|---|---|---|---|-----------------------|---------------|---------------|------------------|---|---------------------|-------|-----|-------------|---|
| Machine Compatibility<br>Gehl / Mustang | 3640E/<br>2026      |   |   |   |   |   |   | V270/<br>2700V        | V330<br>3300V |               | RT175/<br>1750RT |   |                     | 3/111 | 540 | 650/<br>608 |   |
| *Skeleton Tine Grapple                  | •                   | • | • | • | • | • | • | ٠                     | •             | *             | •                | • | •                   | ٠     | ٠   | ٠           | ٠ |