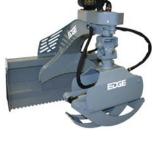

## **EDGE® LOG PULLER/ROTATING GRAPPLE**

It's not just for logs! The EDGE log puller/rotating grapple is a versatile attachment designed to lift and handle heavy, awkward size material such as logs, culverts, water pipes, telephone poles and more with controlled precision.

## **OPERATIONAL BASICS**

Load, unload and transport material up to 1500 lbs (680 kg). The serrated cradle of the grapple steadies material in-line for straight-on loading or transport. The grapple tines open to a maximum of 39" (991 mm) for grappling large objects and fold together as tight as 3" (76 mm) in diameter for holding pipe, brush or smaller material.

The spring centered grapple rotates up to 180 degrees and features spring-centered return, lateral lock and in-line lock positions for handling material at different angles. The EDGE log puller/rotating grapple comes complete with a hose saver kit, hoses and flat face couplers.

## **FEATURES**

- 180° rotation with spring center grapple for handling material at different angles
- Lift and transport logs, culverts, pipe or poles from 3" (76 mm) to 39" (991 mm) in diameter
- Serrated cradle steadies material for controlled leverage of load
- Handles loads up to 1500 lbs (680 mm)