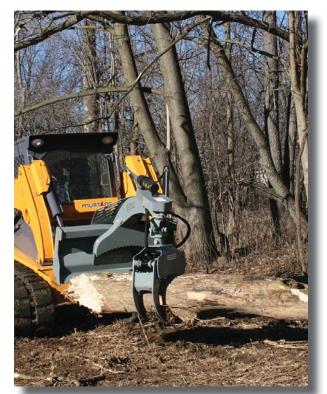

## **EDGE® LOG PULLER/ROTATING GRAPPLE**

It's not just for logs! The EDGE log puller/rotating grapple is a versatile attachment designed to lift and handle heavy, awkward size material such as logs, culverts, water pipes, telephone poles and more with controlled precision.

## **OPERATIONAL BASICS**

Load, unload and transport material up to 1500 lbs (680 kg). The serrated cradle of the grapple steadies material in-line for straight-on loading or transport. The grapple tines open to a maximum of 39" (991 mm) for grappling large objects and fold together as tight as 3" (76 mm) in diameter for holding pipe, brush or smaller material.

The spring centered grapple rotates up to 180 degrees and features spring-centered return, lateral lock and in-line lock positions for handling material at different angles. The EDGE log puller/rotating grapple comes complete with a hose saver kit, hoses and flat face couplers.

## **FEATURES**

- 180° rotation with spring center grapple for handling material at different angles
- Lift and transport logs, culverts, pipe or poles from 3" (76 mm) to 39" (991 mm) in diameter
- Serrated cradle steadies material for controlled leverage of load
- Handles loads up to 1500 lbs (680 mm)