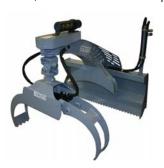

## **EDGE® LOG PULLER/ROTATING GRAPPLE**

It's not just for logs! The EDGE log puller/rotating grapple is a versatile attachment designed to lift and handle heavy, awkward size material such as logs, culverts, water pipes, telephone poles and more with controlled precision.

## **OPERATIONAL BASICS**

Load, unload and transport material up to 1500 lbs (680 kg). The serrated cradle of the grapple steadies material in-line for straight-on loading or transport. The grapple tines open to a maximum of 39" (991 mm) for grappling large objects and fold together as tight as 3" (76 mm) in diameter for holding pipe, brush or smaller material.

The spring centered grapple rotates up to 180 degrees and features spring-centered return, lateral lock and in-line lock positions for handling material at different angles. The EDGE log puller/rotating grapple comes complete with a hose saver kit, hoses and flat face couplers.

## **FEATURES**

- 180° rotation with spring center grapple for handling material at different angles
- Lift and transport logs, culverts, pipe or poles from 3" (76 mm) to 39" (991 mm) in diameter
- Serrated cradle steadies material for controlled leverage of load
- Handles loads up to 1500 lbs (680 mm)