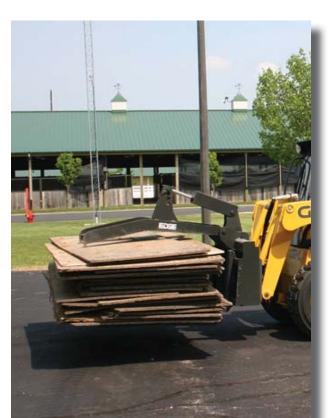

## **EDGE® PALLET FORK WITH GRAPPLE**

The EDGE pallet fork frame with grapple features a unique jaw action which pulls material toward the frame as the jaw closes.

## **OPERATIONAL BASICS**

The EDGE pallet fork frame utilizes a Class II frame with four options to pin the cylinder to the grapple, maximizing the grapple opening or closing force. The position can be changed in minutes for clamping small pipe or large culverts. This attachment can be used for moving loads of plywood or other building materials. This unit comes complete with hoses and flat face couplers. Individual tines are sold separately.

## **FEATURES**

- Grab and carry load capacities up to 5,000 lbs (2268 kg)
- Unique jaw action pulls material toward frame as jaw closes
- Four (4) easy to change grapple positions for clamping small or large objects