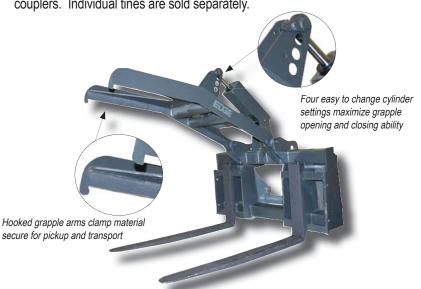

## **EDGE® PALLET FORK WITH GRAPPLE**

The EDGE pallet fork frame with grapple features a unique jaw action which pulls material toward the frame as the jaw closes.

## **OPERATIONAL BASICS**

The EDGE pallet fork frame utilizes a Class II frame with four options to pin the cylinder to the grapple, maximizing the grapple opening or closing force. The position can be changed in minutes for clamping small pipe or large culverts. This attachment can be used for moving loads of plywood or other building materials. This unit comes complete with hoses and flat face couplers. Individual tines are sold separately.

## **FEATURES**

- Grab and carry load capacities up to 5,000 lbs (2268 kg)
- Unique jaw action pulls material toward frame as jaw closes
- Four (4) easy to change grapple positions for clamping small or large objects