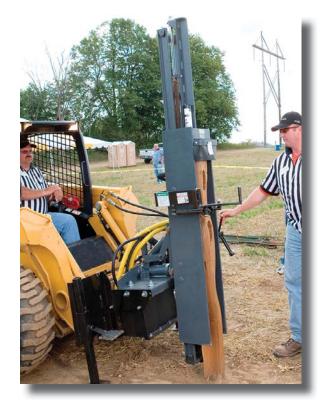

## **EDGE® POST DRIVER**

The EDGE post driver is an essential attachment for landscapers, grounds keepers and rental centers. Compact loader maneuverability allows the unit to be easily moved around buildings, storage sheds, trees and other obstacles, with minimal hydraulic power.

## **OPERATIONAL BASICS**

The EDGE hydraulic post driver produces a driving action to eliminate air pockets in the soil and provides an immediate air-tight post set. The EDGE post driver can drive posts as wide as 10.845" (276 mm) into the ground with finished posts 53" (1346 mm) above ground. This attachment features self-contained hydraulics for easy hook-up and tilts front to back (F) and side to side (S).

## **FEATURES**

- Immediately create an airtight post set
- Self-contained hydraulics for fast, easy hook-up
- Drive posts as wide as 10.875" (276 mm) into the ground
- · Bubble indicator ensures a straight post set