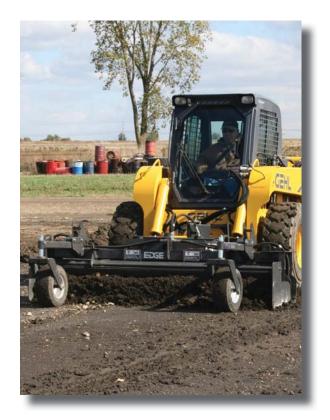

## **EDGE® POWER RAKE**

From turf and seeding projects to heavy duty landscaping, there is an EDGE rake attachment available to turn your compact loader into a valuable landscaping machine. The EDGE power rake is the ideal attachment for preparing solid from rough grade to seed-ready in minutes rather than hours.

## **OPERATIONAL BASICS**

The EDGE power rake's dual-motor, direct-drive drum delivers up to 40% more power than chain reduction units. The power rake features hydraulic angle (20 degrees right and left) and is available in 72" (1829 mm) and 90" (2286 mm). This attachment comes complete with mount, hoses, and flat face couplers.

## **FEATURES**

- Dual motor, direct drive for 40% more power than chain driven power rakes
- · Hydraulic angle 20 degrees right and left
- Bi-directional drum rotation operates in forward or reverse

|                                         | Radial Skid Loaders |  |   |   |   | Vertical Skid Loaders |   | Track Loaders  |               |          | Articulated Loaders |   |                  |     |          |             |             |
|-----------------------------------------|---------------------|--|---|---|---|-----------------------|---|----------------|---------------|----------|---------------------|---|------------------|-----|----------|-------------|-------------|
| Machine Compatibility<br>Gehl / Mustang |                     |  |   |   |   |                       |   | V270/<br>2700V | V330<br>3300V |          | RT175/<br>1750RT    |   | RT250/<br>2500RT | 340 | 540      | 650/<br>608 | 750/<br>708 |
| *Power Rake                             |                     |  | + | + | + | +                     | + | •              | <b>*</b>      | <b>*</b> | +                   | + | •                |     | <b>*</b> | <b>*</b>    | •           |