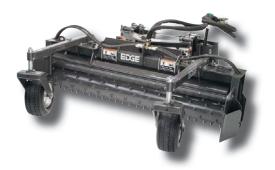

## **OPERATIONAL BASICS**

The EDGE power rake's dual-motor, direct-drive drum delivers up to 40% more power than chain reduction units. The power rake features hydraulic angle (20 degrees right and left) and is available in 72" (1829 mm) and 90" (2286 mm). This attachment comes complete with mount, hoses, and flat face couplers.

## **FEATURES**

- Dual motor, direct drive for 40% more power than chain driven power rakes
- · Hydraulic angle 20 degrees right and left
- Bi-directional drum rotation operates in forward or reverse

|                                         | Radial Skid Loaders |  |   |   |   | Vertical Skid Loaders |   | Track Loaders  |               |          | Articulated Loaders |   |                  |     |          |             |             |
|-----------------------------------------|---------------------|--|---|---|---|-----------------------|---|----------------|---------------|----------|---------------------|---|------------------|-----|----------|-------------|-------------|
| Machine Compatibility<br>Gehl / Mustang |                     |  |   |   |   |                       |   | V270/<br>2700V | V330<br>3300V |          | RT175/<br>1750RT    |   | RT250/<br>2500RT | 340 | 540      | 650/<br>608 | 750/<br>708 |
| *Power Rake                             |                     |  | + | + | + | +                     | + | •              | <b>*</b>      | <b>*</b> | +                   | + | •                |     | <b>*</b> | <b>*</b>    | •           |