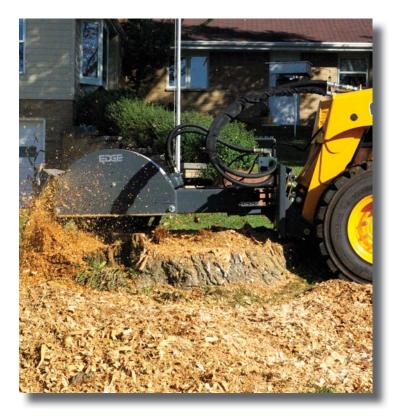

## **EDGE® STUMP GRINDER**

The EDGE stump grinder is the perfect attachment for arborists, landscapers, large contractors or maintenance crews. This unit mounts on any compact loader and will disintegrate tree stumps effortlessly and efficiently.

## **OPERATIONAL BASICS**

The EDGE stump grinder features carbide steel teeth and easy-to-use controls to help you quickly grind stumps into wood chips. Standard and high flow models are available to handle stumps up to 45" (1143 mm) in diameter, and up to 12" (305 mm) below ground. Comes complete with hoses and flat face couplers.