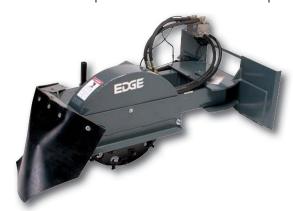

## **EDGE® STUMP GRINDER**

The EDGE stump grinder is the perfect attachment for arborists, landscapers, large contractors or maintenance crews. This unit mounts on any compact loader and will disintegrate tree stumps effortlessly and efficiently.

## **OPERATIONAL BASICS**

The EDGE stump grinder features carbide steel teeth and easy-to-use controls to help you quickly grind stumps into wood chips. Standard and high flow models are available to handle stumps up to 45" (1143 mm) in diameter, and up to 12" (305 mm) below ground. Comes complete with hoses and flat face couplers.

## **FEATURES**

- 55 degree cutting arc to make a full pass on a 45" stump
- · Easy tooth maintenance; no special tools required
- Grind stumps up to 12" below ground

|                                         | Radial Skid Loaders |                |                |                |                |                | Vertical Skid Loaders |                |               | Track Loaders  |                  |                  |                  |
|-----------------------------------------|---------------------|----------------|----------------|----------------|----------------|----------------|-----------------------|----------------|---------------|----------------|------------------|------------------|------------------|
| Machine Compatibility<br>Gehl / Mustang | 3640E/<br>2026      | R135/<br>1350R | R150/<br>1500R | R165/<br>1650R | R190/<br>1900R | R220/<br>2200R | R260/<br>2600R        | V270/<br>2700V | V330<br>3300V | V400/<br>4000V | RT175/<br>1750RT | RT210/<br>2100RT | RT250/<br>2500RT |
| *Stump Grinder                          |                     |                | +              | +              | +              | +              | +                     | +              | +             | +              | +                | +                | +                |