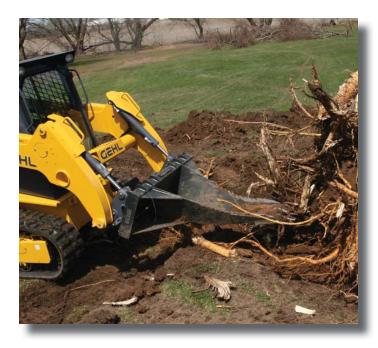

#### **EDGE® STUMP REMOVAL BUCKET**

The EDGE stump removal bucket is the ideal attachment for every landscape professional or everyday compact loader operator in need of a multi-functional tool. From tree stumps to roots, digging ditches or moving and placing rocks, the EDGE stump removal bucket is an ideal versatile attachment.

## **OPERATIONAL BASICS**

EDGE stump removal buckets feature three durable 23-Series cast steel teeth that dig deep under roots of tree stumps. With the tilte of the quick attach, side teeth on the bucket will cut through stubborn roots and help extract the stump and roots from the ground.

The 1/2" laser-cut funnel-shapped steel bucket can be used to scoop and carry heavy rocks for placement on retaining walls or for moving trees. The 1" thick cutting edge can also be used for digging trenches or ditches as well.