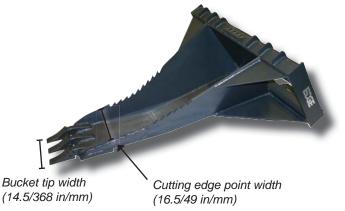

#### **SPECIFICATIONS**

| Model | Weight<br>(lbs/kg) | Overall Length<br>(in/mm) | Overall Width<br>(in/mm) | Height<br>(in/mm) | Depth<br>(in/mm) | Cutting Edge<br>Point Width<br>(in/mm) | Bucket Tip<br>Width<br>(in/mm) |
|-------|--------------------|---------------------------|--------------------------|-------------------|------------------|----------------------------------------|--------------------------------|
| SRB57 | 372/169            | 62.5/1587.5               | 46/1168                  | 20/508            | 57/1448          | 16.5/419                               | 14.5/368                       |