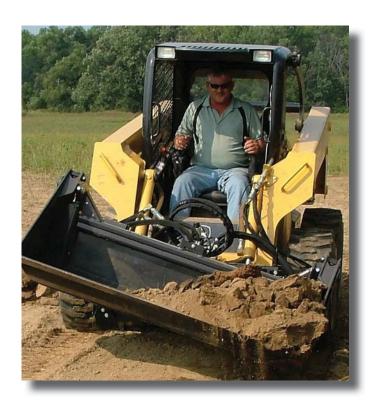

## **EDGE® TILT ATTACH**

Fully utilize your compact loader on hilly terrain or any area you need to tilt an attachment with the EDGE tilt attach.

## **OPERATIONAL BASICS**

The EDGE tilt attach tilts up to 18 degrees in either direction. Tilt buckets and landscaping attachments for more precise grading and leveling. Tilt trenchers for verticle cuts even on hills. This attachment comes complete with hoses and flat face couplers. An optional valve kit and control box is required for use with hydraulic powered attachments.