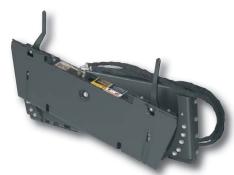

## **EDGE® TILT ATTACH**

Fully utilize your compact loader on hilly terrain or any area you need to tilt an attachment with the EDGE tilt attach.

## **OPERATIONAL BASICS**

The EDGE tilt attach tilts up to 18 degrees in either direction. Tilt buckets and landscaping attachments for more precise grading and leveling. Tilt trenchers for verticle cuts even on hills. This attachment comes complete with hoses and flat face couplers. An optional valve kit and control box is required for use with hydraulic powered attachments.

## **FEATURES**

- Universal mount for use with various attachments
- Simple, electro-hydraulic connection
- Tilt up to 18 degrees right or left

|                                         | Radial Skid Loaders |  |   |   |   | Vertical Skid Loaders |                | Track Loaders  |               |          | Articulated Loaders |   |                  |       |     |             |   |
|-----------------------------------------|---------------------|--|---|---|---|-----------------------|----------------|----------------|---------------|----------|---------------------|---|------------------|-------|-----|-------------|---|
| Machine Compatibility<br>Gehl / Mustang | 3640E/<br>2026      |  |   |   |   |                       | R260/<br>2600R | V270/<br>2700V | V330<br>3300V |          |                     |   | RT250/<br>2500RT | 3/111 | 540 | 650/<br>608 |   |
| *Tilt Attach                            |                     |  | + | + | + | +                     | +              | <b>*</b>       | <b>*</b>      | <b>*</b> | •                   | + | •                |       | •   | •           | • |